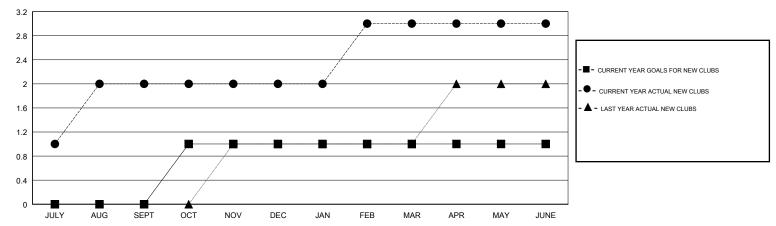

## GOALS AND ACTUAL NEW CLUBS CUMULATIVE

| DROPPED CLUBS: 1 |     | 30 CLUBS OF 44 ADDED 1 OR MORE<br>NEW MEMBERS | GENDER DISTRIBUTION           MALE         648 (61.31%)           FEMALE         409 (38.69%) |     |
|------------------|-----|-----------------------------------------------|-----------------------------------------------------------------------------------------------|-----|
| DROPPED MEMBERS  |     |                                               | Women Percentage Fiscal Year Goal: 36%                                                        |     |
| DECEASED         | 11  | CLICK HERE FOR CUMULATIVE                     | TOTAL FAMILY UNIT MEMBERS                                                                     | 211 |
| CLUB CANCELLED   | 5   | MEMBERSHIP DATA                               |                                                                                               | 407 |
| OTHER            | 199 |                                               | FAMILY MEMBERS PAYING HALF DUES                                                               | 107 |
| TOTAL            | 215 |                                               |                                                                                               |     |